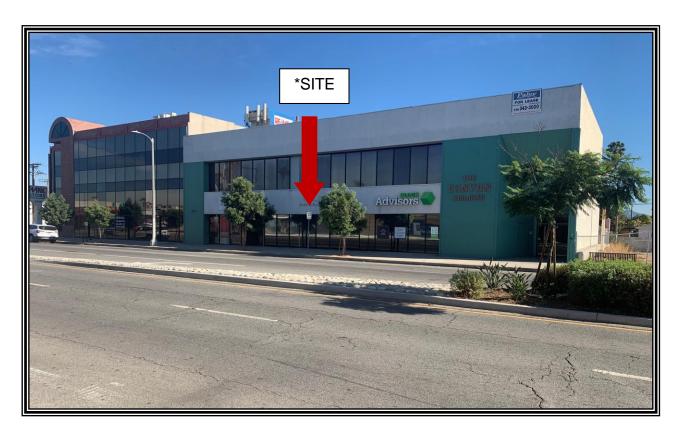

## Prime "Office/Commercial Space" for Lease **6240 LAUREL CANYON BOULEVARD**

LOCATION: 6240 Laurel Canyon Boulevard

North Hollywood, Ca 91606

**SIZE/RENTAL RATE:** \*Unit 100 - 3,520 +/- sf (Rentable) @ \$2.50 psf, GROSS

**Unit 201 -** 910 +/- sf (rentable) @ \$2.80 psf, GROSS

**AVAILABLE: Immediate** 

**PARKING:** Excellent parking in rear lot and street parking

**COMMENTS:** \* Great Frontage on Laurel Canyon Boulevard

\* Close to 170 Freeway access

\* Many major tenants and amenities close by

\* Heart of North Hollywood

\* Ideal floor plan